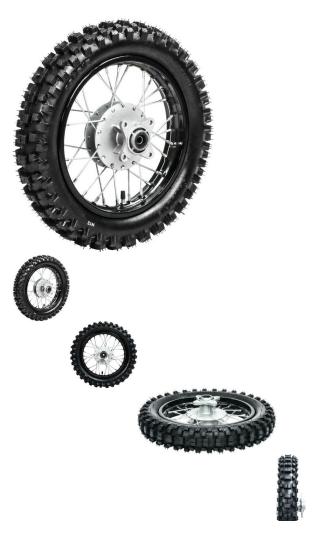

## Rim and Tire Set - Rear 12" Black Rim (1.60x12) with 80/100-12 Tire, Drum Brake - 40D4122BK - PBC3567F1

Rating: Not Rated Yet **Price** 

\$117.59

## Description

This kit contains a 12 inch rear black rim (1.60x12) with 12 inch 80/100-12 tire and tube. Primarily (though not exclusively) used for 50cc, 70cc, 90cc, 110cc, 125cc, 140cc, 150cc and 155cc dirt bikes / pit bikes. This rim uses rear drum brake and shoes.

Placement: Rear
Braking System: Drum
Rim Size: 1.60x12
Tire Size: 80/100-12
Axle Mount Hole: 12mm