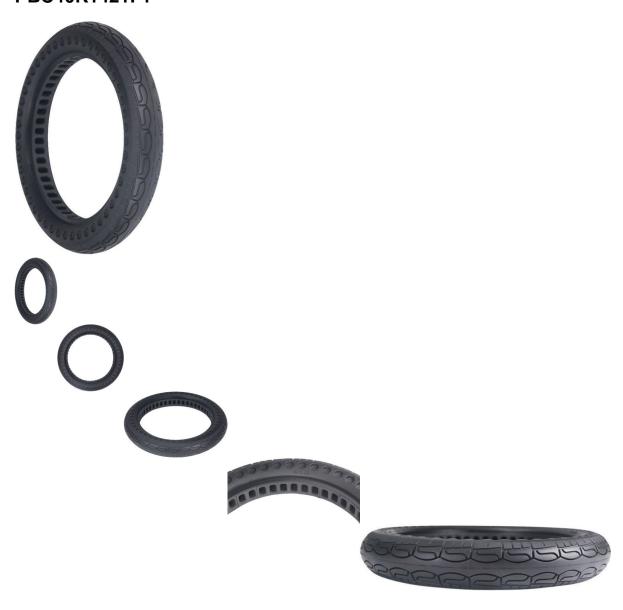

## Description

Solid tire, 14x2.125 size, inner diameter 23.1cm, outer diameter 33.6cm, rim groove width 29mm. Bihoneycomb construction. Advantages include puncture-proof operation and no-need-to-inflate maintenance. Honeycomb tire engineering provides the reliability of a solid tire while also contributing additional shock absorption and suspension characteristics during operation. Commonly used for E-bikes, E-Scooters and general E-mobility.