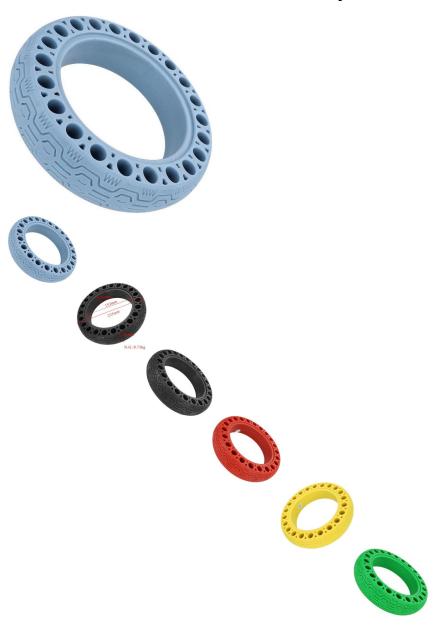

## Description

Solid tire, 10x2.5 (60/70-6.5) size, circular honeycomb construction, blue. Advantages include puncture-proof operation and no-need-to-inflate maintenance. Honeycomb tire engineering provides the reliability of a solid tire while also contributing additional shock absorption and suspension characteristics during operation. Commonly used for kick scooters, hoverboards and E-mobility products such as the Segway Ninebot G30.