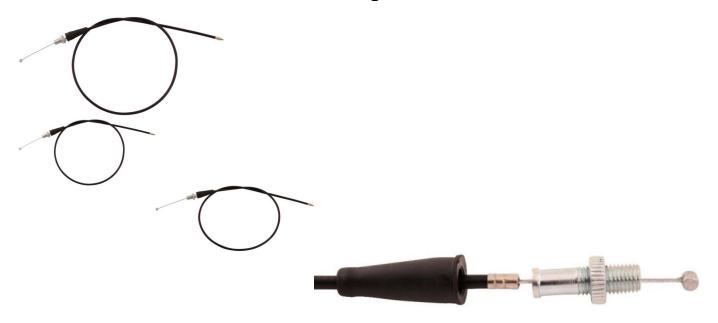

Throttle Cable - M10, 200.5cm Total Length - CBL2180 - PBC956F1

Rating: Not Rated Yet Price

\$34.29

Ask a question about this product

Description

This cable is most commonly (though not exclusively) used for ATVs, dirt bikes, scooters and other powersports products. Primarily of displacements within the 50cc to 250cc range (50cc 70cc 90cc 110cc 125cc 140cc 150cc 200cc 250cc). As a result of its length this throttle cable in particular is most commonly known for its application in dune buggies, such as the 110cc, 125cc, 150cc, 200cc and 250cc models.

- Total Core Wire Length: 200.5cmSheath Length: 186cm
- Thread Length: 2cm
- Thread Type: M10
- Cable Travel Length: 11.1cm
- Cable Stops: 5.6mm, 3mm