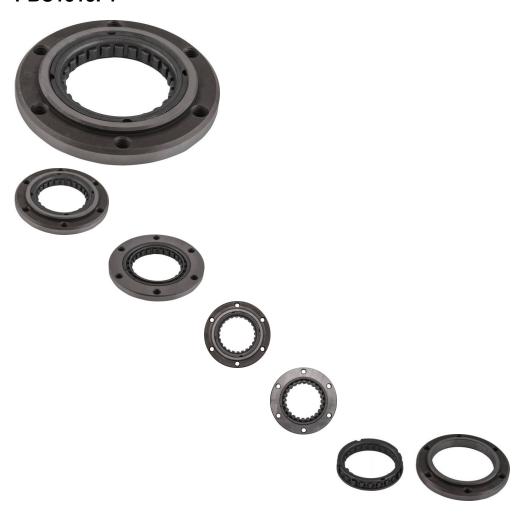

## Description

Starter clutch, also known as 'overrunning starter bypass', 'overrunning clutch plate' and 'one way starter bearing'. Most commonly used for (but not limited to) 400cc ATVs such as the Jianshe JS400 Mountain Lion as well as many other clones, rebrands and similar displacement machines.

Common Jianshe model name is primarily listed as "Jianshe JS400", "Jianshe JS400ATV", "Jianshe 400cc ATV", "Jianshe 400cc 4x4" and "Jianshe 400cc Mountain Lion". Common listed Jianshe JS400 starter clutch part number is F3-830000-0 and listed as "STARTER CLUTCH" in their parts lists. Also applies to some variations of Jianshe 400cc Go karts, buggies, UTVs and other products.