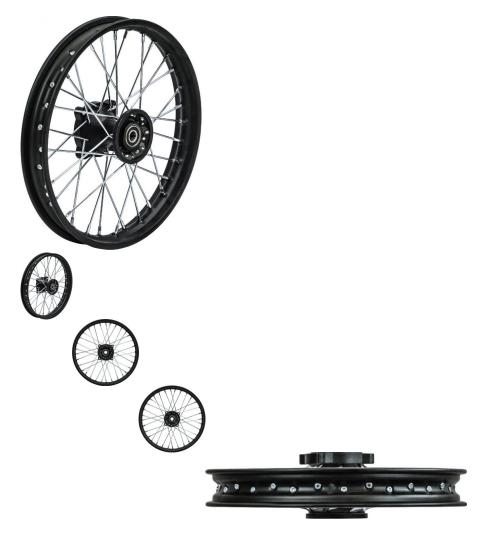

Rim - Front 14" (1.40x14), 15mm Axle, Black, Steel Dirt Bike Rim, Disk Brake - PBC40D42F1

Rating: Not Rated Yet Price

\$89.99

Ask a question about this product

## Description

Front steel dirt bike 14" (1.40"x14"), black rim with 15mm axle hole primarily used for 50cc to 250cc dirt bikes / pit bikes. This has become a very popular axle size in recent years with companies such as Gio, Tao Tao, YCF, Pitster Pro, Apollo, BSE, Boser, Piranha and many others shifting machines to this format.

- Placement: Front
- Braking System: Disc/Rotor
- Rim Size: 1.40x14
- Axle Mount Hole: 15mm
- Note: Both sides have same mounts
- Bolt Mount Across (center to center): 66mm (2.60in)
- Bolt Mount Diagonal (center to center): 96mm (3.78in)