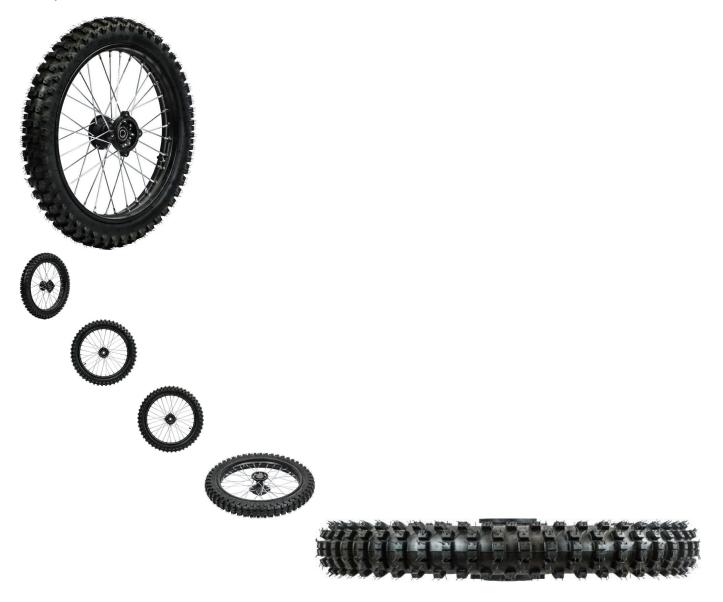

Rim and Tire Set - Front 17" (1.60x17), 15mm Axle, Black Rim with 70/100-17 Tire, Disc Brake - PBC40D41F1

Rating: Not Rated Yet Price

\$184.99

Ask a question about this product

## Description

This kit contains a 17 inch (1.60x17) front black rim with 15mm axle hole diameter and 17 inch aggressive "knobby" 70/100-17 front tire. Primarily used for 50cc to 250cc dirt bikes / pit bikes. This has become a very popular axle size in recent years with companies such as Gio, Tao Tao, YCF, Pitster Pro, Apollo, BSE, Boser, Piranha and many others shifting machines to this format.

- Placement: Front
- Braking System: Disc/Rotor
- Rim Size: 1.40x17
- Tire Size: 70/100-17
- Axle Mount Hole: 15mm
- Bolt Mount Across (center to center): 66mm (2.60in)
- Bolt Mount Diagonal (center to center): 96mm (3.78in)