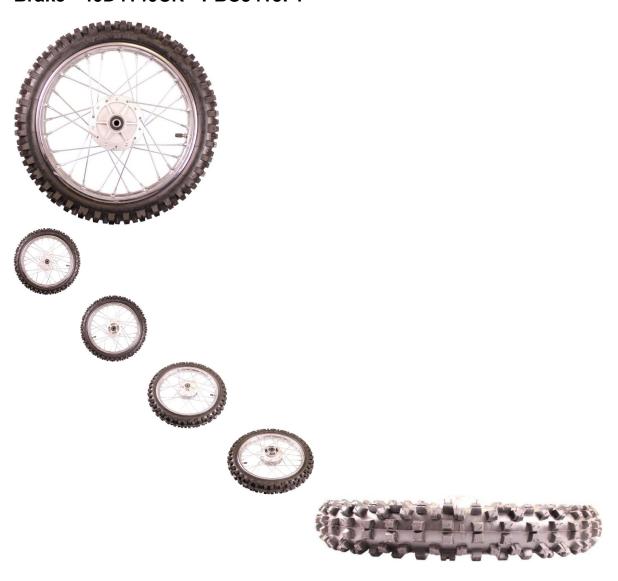

## Description

This kit contains a 14 inch front chrome rim (1.40x14) and 14 inch aggressive ('knobby') front tire (2.50-14, also known as 60/100-14). Primarily (though not exclusively) used for 50cc, 70cc, 90cc, 110cc, 125cc, 140cc, 150cc and 155cc dirt bikes / pit bikes. This rim uses a brake disc/rotor. The diagonal bolt pattern for this tire (on the brake disc side) is 58.8mm from inside-hole to inside-hole and the side-by-side bolt diameter from inside-hole to inside-hole is 39.3mm Brake discs matching this rim profile can be found at our part numbers 90A2065 and 90A2070.

• Placement: Front

• Braking System: Disc/Rotor

• Rim Size: 1.40x14

• Tire Size: 60/100-14 (2.50-14)

• Axle Mount Hole: 12mm

• Bolt Mount Across (center to center): 47mm

• Bolt Mount Diagonal (center to center): 65mm