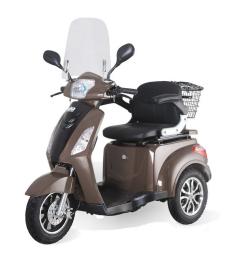

## **REGAL 500watt MOBILITY Electric Scooter-PBC4572F2**

Rating: Not Rated Yet

Price

\$2,499.00

Ask a question about this product

## Description

- 48V20AH lead acid battery
- 500w with reverse
- 25km/hr travel speed
- Travel up to 50km on a full charge
- 440lbs load capacity
- Hydraulic front disc brake
- 10 x 3.00 tires
- Rear carrier basket installed
- LED headlight.
- Windshield installed
- · Wheelie bars installed

BATTERY
POWER
TOP SPEED
RANGE
CHARGE TIME
BRAKES (FRONT / REAR)
TIRES
LOAD CAPACITY
DRY WEIGHT
PRODUCT DIMENSIONS (L X W X H)

48V20AH LEAD ACID 500W WITH REVERSE 25KM/HR 50KM ON A FULL CHARGE 6-8 HOURS DISC / DRUM 10 X 3.00 TIRES 440LBS (200KG) 277LBS (126KG) 55" (140CM) X 30" (75CM) X 30" (75CM)