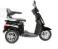

## Description

- 48V20AH lead acid battery
- 500w with reverse
- 25km/hr travel speed
- Travel up to 50km on a full charge
- 440lbs load capacity
- Hydraulic front disc brake
- 10 x 3.00 tires
- Rear carrier basket installed
- LED headlight.
- Windshield installed
- · Wheelie bars installed

BATTERY
POWER
TOP SPEED
RANGE
CHARGE TIME
BRAKES (FRONT / REAR)
TIRES
LOAD CAPACITY
DRY WEIGHT
PRODUCT DIMENSIONS (L X W X H)

48V20AH LEAD ACID 500W WITH REVERSE 25KM/HR 50KM ON A FULL CHARGE 6-8 HOURS DISC / DRUM 10 X 3.00 TIRES 440LBS (200KG) 277LBS (126KG) 55" (140CM) X 30" (75CM) X 30" (75CM)