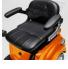

## Description

- 48V20AH lead acid battery
- 500w with reverse
- 25km/hr travel speed
- Travel up to 50km on a full charge
- 440lbs load capacity
- Hydraulic front disc brake
- 10 x 3.00 tires
- Rear carrier basket installed
- LED headlight.
- Windshield installed
- · Wheelie bars installed

BATTERY
POWER
TOP SPEED
RANGE
CHARGE TIME
BRAKES (FRONT / REAR)
TIRES
LOAD CAPACITY
DRY WEIGHT
PRODUCT DIMENSIONS (L X W X H)

48V20AH LEAD ACID 500W WITH REVERSE 25KM/HR 50KM ON A FULL CHARGE 6-8 HOURS DISC / DRUM 10 X 3.00 TIRES 440LBS (200KG) 277LBS (126KG) 55" (140CM) X 30" (75CM) X 30" (75CM)