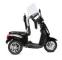

## **REGAL 500watt MOBILITY Electric Scooter-PBC4572F2**

Rating: Not Rated Yet

Price

\$2,499.00

Ask a question about this product

## Description

- 48V20AH lead acid battery
- 500w with reverse
- 25km/hr travel speed
- Travel up to 50km on a full charge
- 440lbs load capacity
- Hydraulic front disc brake
- 10 x 3.00 tires
- Rear carrier basket installed
- LED headlight.
- Windshield installed
- · Wheelie bars installed

BATTERY
POWER
TOP SPEED
RANGE
CHARGE TIME
BRAKES (FRONT / REAR)
TIRES
LOAD CAPACITY
DRY WEIGHT
PRODUCT DIMENSIONS (L X W X H)

48V20AH LEAD ACID 500W WITH REVERSE 25KM/HR 50KM ON A FULL CHARGE 6-8 HOURS DISC / DRUM 10 X 3.00 TIRES 440LBS (200KG) 277LBS (126KG) 55" (140CM) X 30" (75CM) X 30" (75CM)