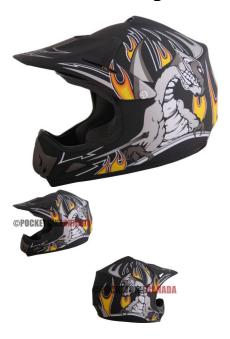

## PHX Zone 3 - Nightmare, Flat Black, XL - PBC041BK-XLF1

Rating: Not Rated Yet **Price** 

\$94.99

Ask a question about this product

Description

The **PHX Zone 3** motocross helmet is amongst the lightest helmets in its class. Advanced ABS structure, treated hardware and advanced moisture/heat resistant adhesives yield a performance blend of durability and lightweight construction.