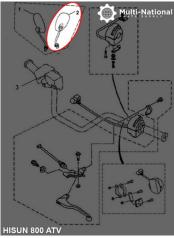

## Mirror - Right, 800cc, ATV, Hisun - MIR7986 - PBC348F1

Rating: Not Rated Yet Price

\$42.13

Ask a question about this product

Description

Right mirror. Commonly used for (but not limited to) 800cc engines, such as the Hisun 800cc 4x4 ATVs, as well as many other clones, rebrands and similar displacement machines.

Common Hisun model names are primarily listed as variations of "Hisun 800cc ATV", "Hisun HS800ATV" and "HSUN HS800 E-mark EFI". Common listed Hisun mirror part number is 89220-107-0000 and ERP part number is 89220-107-0000. Also applies to some other variations of Hisun models.