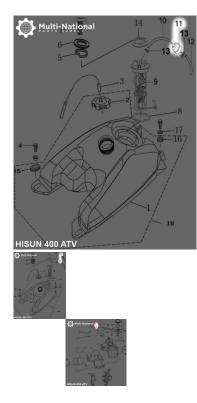

## Fuel Filter - Metal, EFI, Hisun, 400-800cc, ATV/UTV - 20A5244 - PBC2532F1

Rating: Not Rated Yet Price

\$29.39

Ask a question about this product

## Description

High pressure fuel filter / gas filter. Commonly used for (but not limited to) 400cc and 800cc engines, such as the Hisun 400cc and Hisun 800cc 4x4 ATVs and Hisun 800cc UTVs, as well as many other clones, rebrands and similar displacement machines.

\*\*\*\*\*Note. There are 2 fuel filters from the manufacturer that share the same part number. These are our part numbers 20A5282 and 20A5244. They are interchangeable for the vast majority of applications, however, for the sake of ensuring you receive an identical replacement, please contact us when ordering to confirm.\*\*\*\*