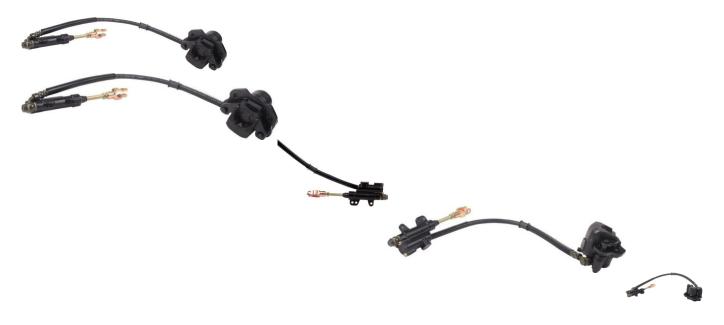

## Foot/Rear Brake Lever and Caliper Assembly, 61cm Line - 90A4225 - PBC739F1

Rating: Not Rated Yet **Price** 

\$80.35

Ask a question about this product

Description

This is a foot mounted brake cylinder and attached single caliper single piston assembly. Most commonly used with (but not limited to) 50cc to 250cc ATVs and Dirt Bikes. Caliper lines are approximately 61cm and the distance between caliper mounting holes are approximately 6.3cm from center hole to center hole. This is similar to part number 90A4220 only the line is longer on this model.