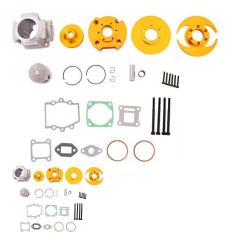

Cylinder Head Assembly - Big Bore, CNC, Dual Valve, Pocket Bike, 49cc, Air Cooled - 20P8490GD - PBC1599F1

Rating: Not Rated Yet Price

\$137.19

Ask a question about this product

Description

Big bore head CNC kit for 44-6 2-Stroke Engines. Commonly used for pocket bike / mini bike 49cc air cooled products. This is a dual valve high compression unit. CNC Gold.