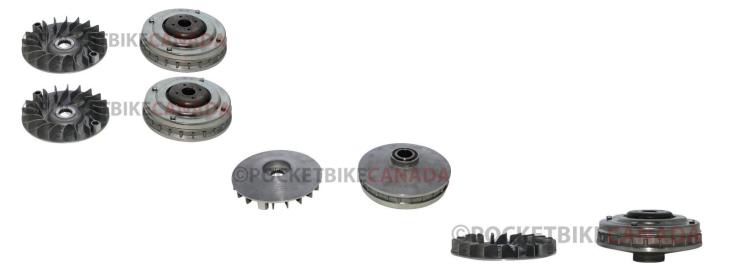

## Clutch - Variator, Linhai, 400cc, 20 Spline - 30A3625 - PBC1234F1

Rating: Not Rated Yet Price

\$107.79

Ask a question about this product

Description

This front variator clutch drive applies to (but is not limited to) Linhai 400cc (belt drive) ATV/UTV engines. This clutch works with the rear clutch assembly 30A3725.