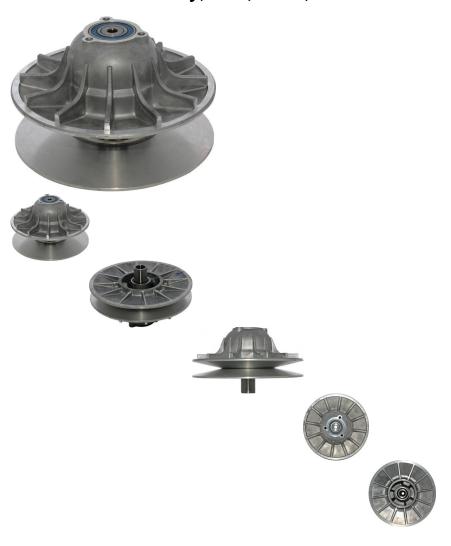

## Description

This clutch driver pulley / secondary pulley is commonly used for a wide range of ATVs and UTVs. Most popularly applies to the Odes and Kangdi (Kandi) (LZ800) 800cc UTVs. Associated compression spring (291.15.2-3) and cam (291.15.2-2) sold separately.

Common Odes model names consist of variations of "Odes 800cc UTV", "Odes 4x4 UTV" etc. Common listed Odes clutch driver pulley / secondary pulley part number is 291.15.2.2 and listed description is "DRIVER HALF-OUTHER ASSY".

Common Kandi (Kangdi) model names consist of variations of "Kandi 800", "Kangdi 800", "Kandi 800cc 4x4 UTV", "Kangdi 800cc 4x4 UTV", "Kangdi 800cc 4x4 UTV" etc. Common listed Kandi clutch driver pulley / secondary pulley part number is 291.15.2.2 and listed description is "DRIVER HALF-OUTHER ASSY".