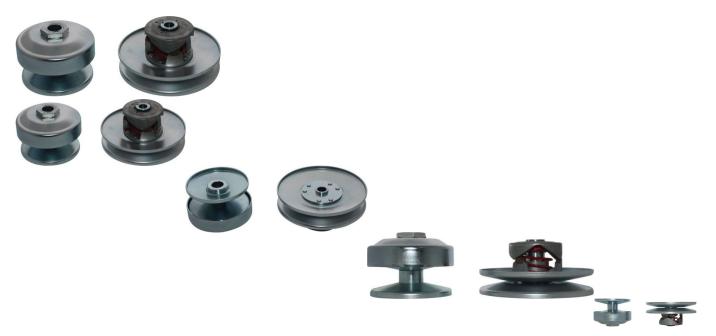

## Description

CVT torque converter clutch set, Comet 40 profile. Set includes the Driver and driven pulley (also referred to as primary and secondary). Commonly (though not exclusively) used on 8HP to 18HP gas engines. 40 series drive clutch has a bore size of 1" (1 inch) and the 40 series driven clutch has a bore size of 3/4" (0.75 inch). Commonly used with a 725 length belt in a wide variety of scooters, go karts, dune buggies, ATVs, dirt bikes and other powersport applications.