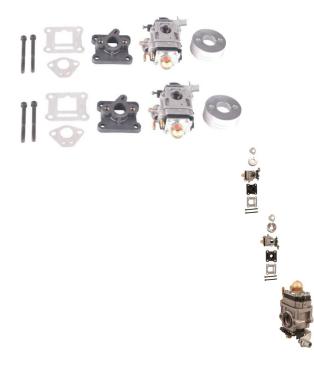

## Description

This carburetor includes a high tolerance 15mm carburetor, cylinder, intake, both gaskets and two fastening bolts. It is most commonly used for (and not limited to) 2-stroke pocket bikes, mini dirt bikes and mini quads (ATVs). Also used for some 49cc 2-stroke scooters and smaller buggies/go-karts. Carburetor mounting bolts shown not included.

- Manifold: 15.23mm
- Breather Inner Diameter: 14.8mm
- Bolt Mount (centre to centre): 31mm
- 80P1550 Carburetor
- 20P9153 Intake
- 20P9165 Manifold Stack