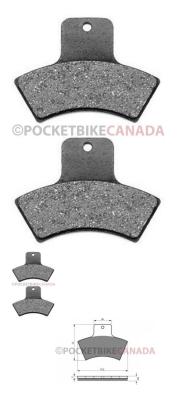

## Description

A common brake pad design, this brake pad set is used primarily for rear brakes on 50cc to 125cc ATVs and can also be found on many other types of powersport machines including mopeds, gas scooters and dirt bikes. Commonly used for 125cc dirt bikes, including GIO Demon and Daymak, as well as many ATVs. These brake pads can often be used in place of Yongli YL-F066, EBC FA270, and SBS 755. Approximate dimensions:

- Total Length: 73mm
- Total Width: 52mm
- Alignment Hole: 3.9mm